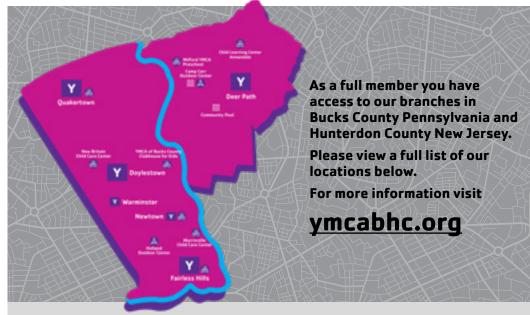

#### HOLIDAYS

In observance of holidays, the Y will be closed on 7/4 for Independence Day and 9/2 for Labor Day.

**Deer Path - Hunterdon County** 

144 West Woodschurch Rd., Flemington, NJ 908.782.1030

Click here for hours and amenities

**Doylestown - Bucks County** 

2500 Lower State Road, Doylestown, PA 215.348.8131

Click here for hours and amenities

#### Fairless Hills - Bucks County

601 S. Oxford Valley Road, Fairless Hills, PA 215.949.3400

Click here for hours and amenities

#### **Newtown - Bucks County**

190 S. Sycamore Street, Newtown, PA 215.579.6200

Click here for hours and amenities

#### **Quakertown - Bucks County**

401 Fairview Avenue, Quakertown, PA 215.536.9622

Click here for hours and amenities

#### Warminster - Bucks County

624 York Road, Warminster, PA 267.387.9622

Click here for hours and amenities