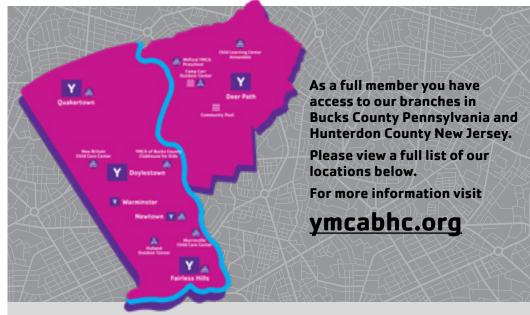

YMCA of Bucks and Hunterdon Counties

#### HOLIDAYS

In observance of holidays, the Y will be closed on 7/4 for Independence Day and 9/2 for Labor Day.

**Deer Path - Hunterdon County** 

144 West Woodschurch Rd., Flemington, NJ 908.782.1030

Click here for hours and amenities

**Doylestown - Bucks County** 

2500 Lower State Road, Doylestown, PA 215.348.8131

Click here for hours and amenities

#### Fairless Hills - Bucks County

601 S. Oxford Valley Road, Fairless Hills, PA 215.949.3400

Click here for hours and amenities

#### **Newtown - Bucks County**

190 S. Sycamore Street, Newtown, PA 215.579.6200

Click here for hours and amenities

#### **Quakertown - Bucks County**

401 Fairview Avenue, Quakertown, PA 215.536.9622

Click here for hours and amenities

#### Warminster - Bucks County

624 York Road, Warminster, PA 267.387.9622

Click here for hours and amenities